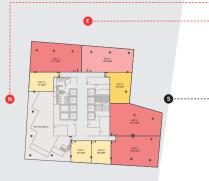

TOTAL FLOOR AREA (GROSS): 1,988 SQM
TOTAL FLOOR AREA (NET SEGMENTED): 1,130 SQM
TOTAL FLOOR AREA (NET COMPLETE): 1,180 SQM

6 x \$\dag{1} 3 x \$\dag{1} 3 x \$\dag{1} 8 x \$\dag{2} 1 x \$\dag{5}\$.

WC AREAS

2 SERVICE LIFTS

MODO WER

**Net SQM Calculation** Net calculation is based on the area from the outside of the perimeter walls and from the center of shared walls with neighboring units. The area includes the footprint of the columns.

Offices Areas Measurements for rooms are approximate only and calculated based on expected usable space, excluding walls and extrusions. Room spaces will total less than the total NET space. Please refer to dimensions or drawings provided for the unit with the SPA.

Variance These drawings represent conceptual layout before final engineering stage and are subject to change based on regulatory or technical requirements.