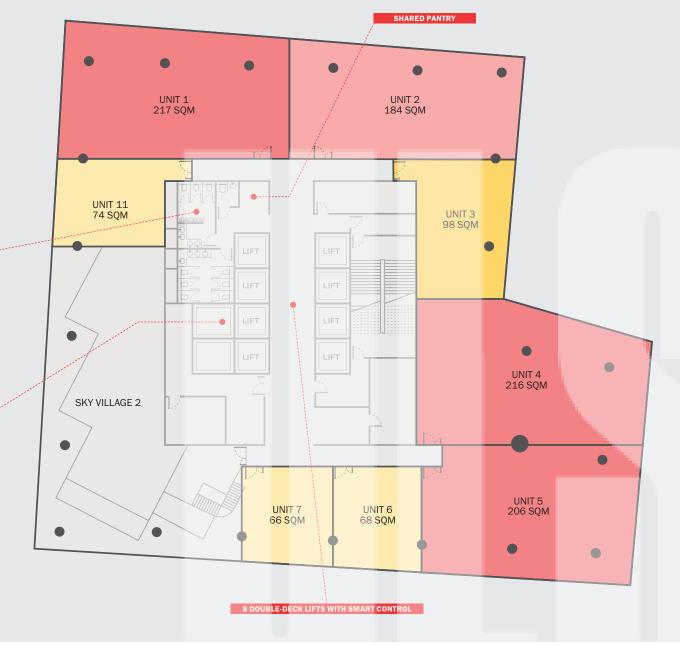

TOTAL FLOOR AREA (GROSS): 1,988 SQM
TOTAL FLOOR AREA (NET SEGMENTED): 1,130 SQM
TOTAL FLOOR AREA (NET COMPLETE): 1,180 SQM

6 x \$\dag{1} 3 x \$\dag{1} 3 x \$\dag{1} 8 x \$\dag{2} 1 x \$\dag{5}\$.

WC AREAS

2 SERVICE LIFTS

MODO WER

**Net SQM Calculation** Net calculation is based on the area from the outside of the perimeter walls and from the center of shared walls with neighboring units. The area includes the footprint of the columns.

### NEAREST SKY VILLAGE: N/A