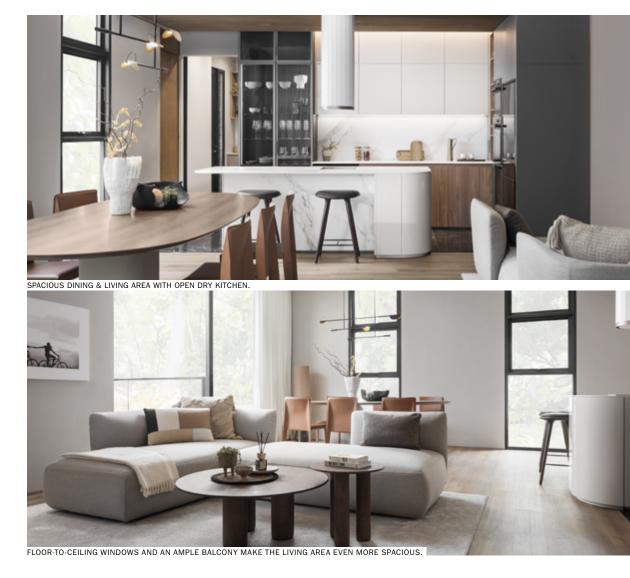

#### EQUIPPED KITCHEN\*

- Wet and dry kitchens
- Top of the line cabinets
- Stovetop
- Oven
- Electric hood
- Wine fridge
- Dishwasher
- Microwave

\*Refrigerator not included

### COMFORTS THROUGHOUT THE HOME

- 2 balconies
- Master bedroom with en suite bathrooms
- Energy-efficient AC units in living areas and bedrooms

18 15

- Parquet flooring in bedrooms, Living and Dining areas
- Beautifully tiled floors in Kitchen areas
- Ceiling fans
- Service quarter
- Large closets