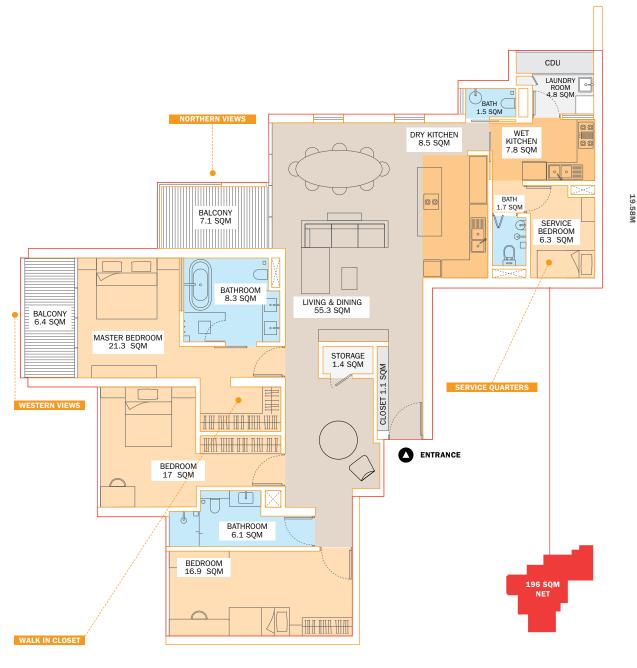

## MUCH MORE THAN JUST A HOME 196 SQM (Net)

Spanning the northwest side of Odom Living , this three-bedroom home has everything you need, and perhaps more. The master bedroom is equipped with a walk-in closet and a large bathroom and bathtub. The views ensure amazing glimpses of the city and awesome sunsets.

19.25M

Net SQM Calculation Net calculation is based on the perimeter red line as indicated. Room Areas Measurements for rooms are approximate only and calculated based on expected usable space, excluding walls and extrusions. Room spaces will total less than the total NET space. Please refer to dimensions or drawings provided for the unit with the SPA. Variance These drawings represent conceptual layout before final engineering stage and are subject to change based on regulatory or technical requirements.