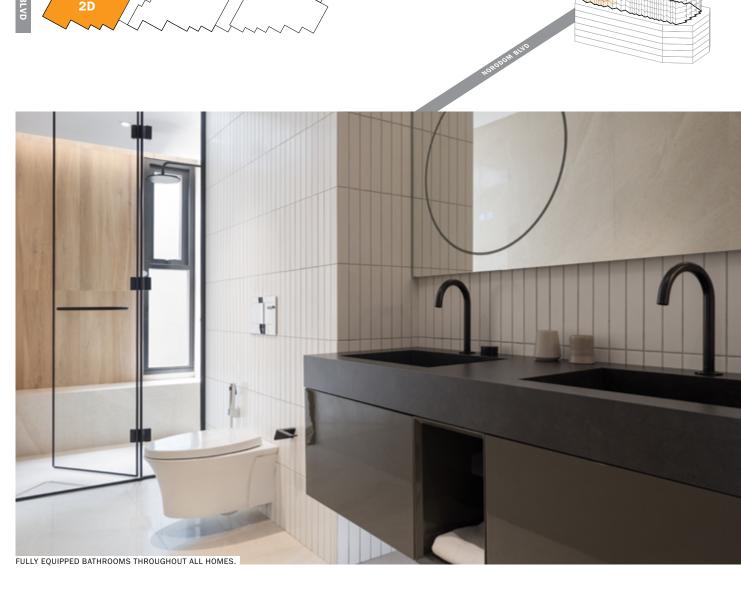

### **DESIGN-FOCUSED BATHROOMS**

- Glass-doored shower
- Sink
- Powder room
- Toilet
- Naturally ventilated bathroom
- 2 showers, 3 toilets, 3 basins