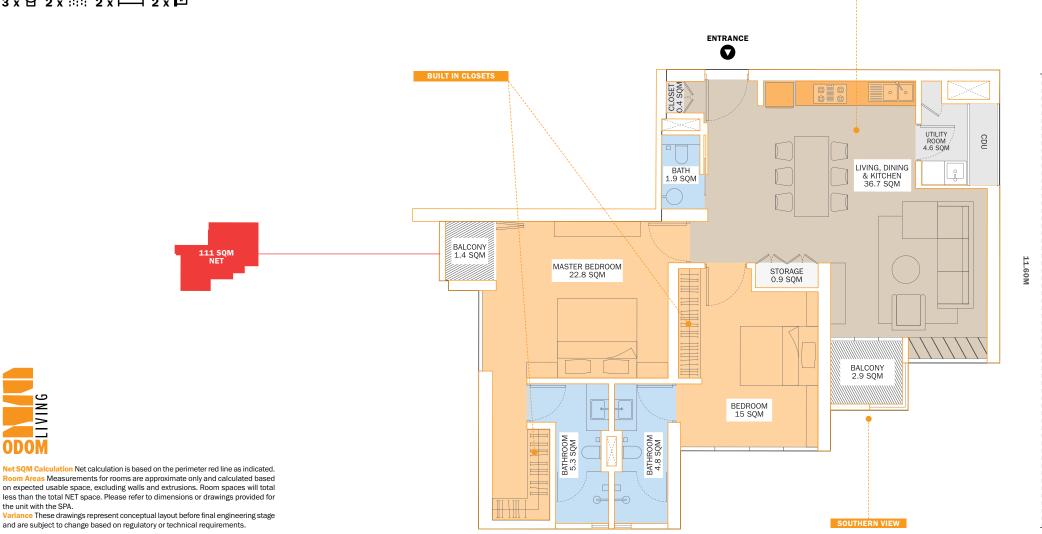

## EXTRA HALF BATHROOM 111 SQM (NET)

Facing the southwest corner, this two-bedroom feels spacious and welcoming. The entrance opens on the living room and kitchen areas, and both bedrooms are equipped with private en suite bathrooms.

# **EXTRA HALF BATHROOM 111 SQM (NET)**

Facing southwest, our 2D home affords a view of the beautiful sunsets and the twinkling lights along Norodom Boulevard.

### **COMFORTS THROUGHOUT THE HOME**

- Living room balcony
- En suite bedroom balcony
- Large windows
- Energy-efficient AC units in living areas and bedrooms
- Parquet flooring in bedrooms, Living and Dining areas
- Beautifully tiled floors in Kitchen areas
- Ceiling fans