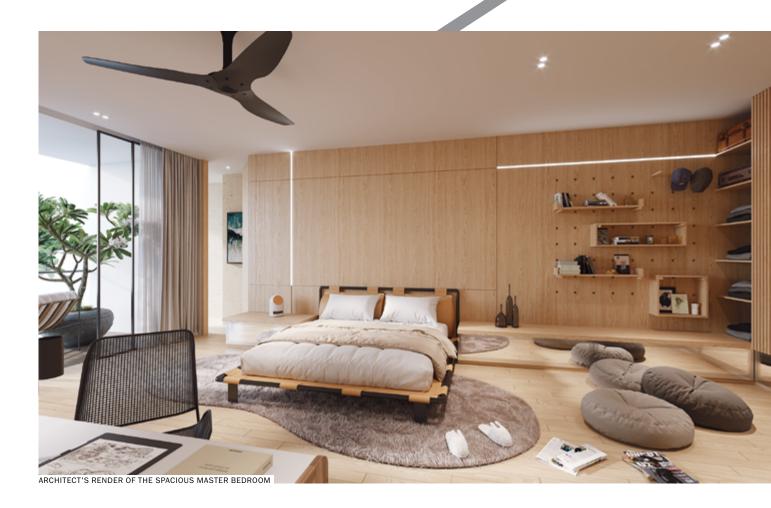

### LARGE BALCONY 126 SQM (Net)

The 2B master bedroom includes an en suite bathroom and a southfacing balcony. Homeowners can maximize this condo's generous layout with the built-in closets by the entrance and bedrooms.

## LARGE BALCONY 126 SQM (Net)

The southeast views of our 2B homes receive light throughout the day with less heat. This means you get to enjoy unforgettable sunrises and views towards the Mekong at pleasant temperatures.