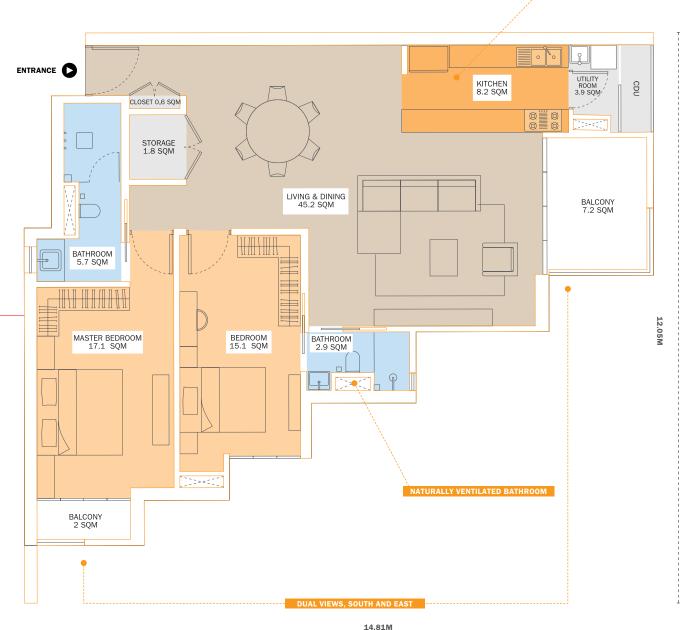

### LARGE BALCONY 126 SQM (Net)

The 2B master bedroom includes an en suite bathroom and a southfacing balcony. Homeowners can maximize this condo's generous layout with the built-in closets by the entrance and bedrooms.

Net SQM Calculation Net calculation is based on the perimeter red line as indicated. Room Areas Measurements for rooms are approximate only and calculated based on expected usable space, excluding walls and extrusions. Room spaces will total less than the total NET space. Please refer to dimensions or drawings provided for the unit with the SPA.

Variance These drawings represent conceptual layout before final engineering stage and are subject to change based on regulatory or technical requirements.

DEDICATED KITCHEN AREA

## LARGE BALCONY 126 SQM (Net)

The southeast views of our 2B homes receive light throughout the day with less heat. This means you get to enjoy unforgettable sunrises and views towards the Mekong at pleasant temperatures.

### **EQUIPPED KITCHEN\***

- 4-plate electric stove
- Electric hood
- Oven
- High-quality sink
- \*Refrigerator not included

### **DESIGN-FOCUSED BATHROOMS**

- Glass-doored shower
- Sink
- Vanity
- Toilet
- Naturally ventilated bathroom
- 2 showers, 2 toilets, 2 basins

#### **COMFORTS THROUGHOUT THE HOME**

- Living room balcony
- En suite bedroom balcony
- Large windows
- Energy-efficient AC units in living areas and bedrooms
- Parquet flooring in bedrooms, Living and Dining areas
- Beautifully tiled floors in Kitchen areas
- Ceiling fans