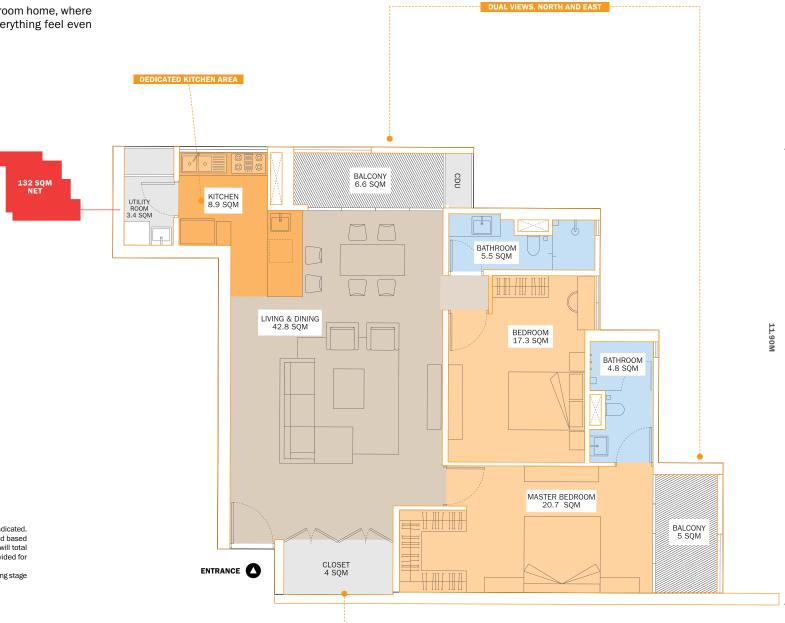

# 2A

# LONG BALCONY 132 SQM (NET)

Young families and couples will love this two-bedroom home, where the double exposure (north and east) makes everything feel even warmer and brighter.

2 x 2 2 x 2 2 x 2 2 x

15.98M

Net SQM Calculation Net calculation is based on the perimeter red line as indicated.

Room Areas Measurements for rooms are approximate only and calculated based on expected usable space, excluding walls and extrusions. Room spaces will total less than the total NET space. Please refer to dimensions or drawings provided for the unit with the SPA.

Variance These drawings represent conceptual layout before final engineering stage and are subject to change based on regulatory or technical requirements.

LONG BALCONY 132 SQM (Net)

With a northeast view the 2A home allots a great view of the Mekong and morning sunrises.