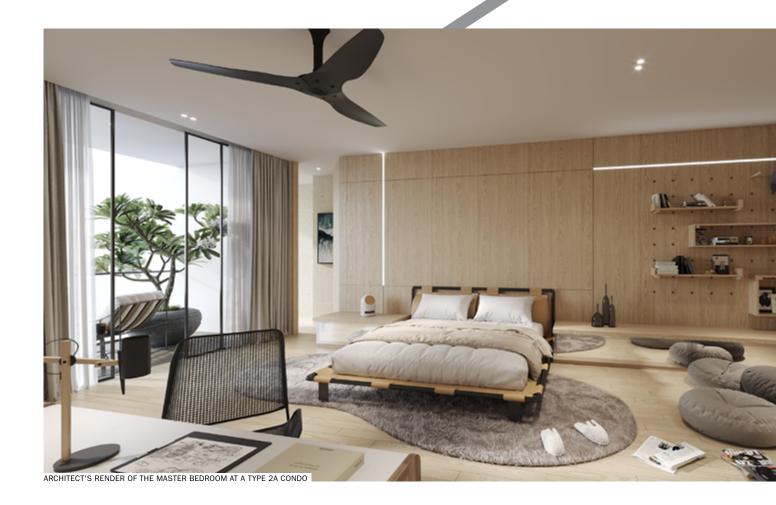

## **COMFORTS THROUGHOUT THE HOME**

- Living room balcony
- En suite bedroom balcony
- Large windows
- Energy-efficient AC units in living areas and bedrooms
- Parquet flooring in bedrooms, Living and Dining areas
- Beautifully tiled floors in Kitchen areas
- Ceiling fans