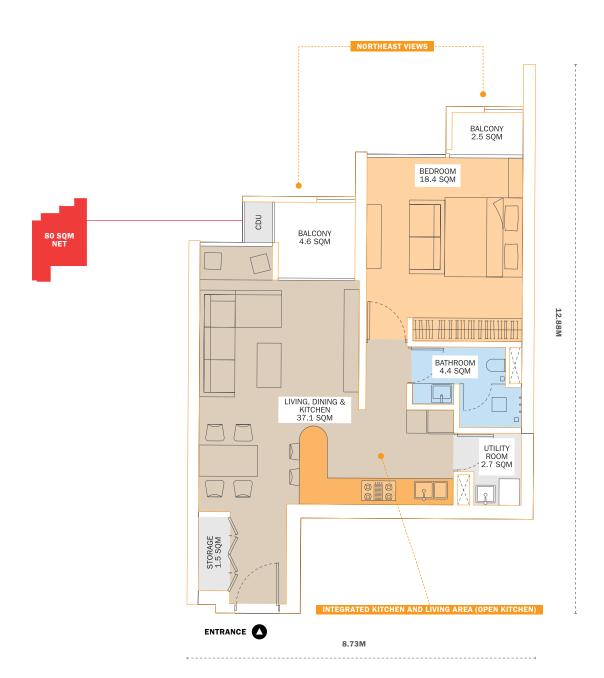

## **OPEN KITCHEN 80 SQM (NET)**

Designed for city dwellers, young professionals and long-term expats who enjoy cooking and want to share the experience with their guests. The 1B is a comfy nest perfect for unwinding and recharging after a busy day.

Net SQM Calculation Net calculation is based on the perimeter red line as indicated. Room Areas Measurements for rooms are approximate only and calculated based on expected usable space, excluding walls and extrusions. Room spaces will total less than the total NET space. Please refer to dimensions or drawings provided for the unit with the SPA.

Variance These drawings represent conceptual layout before final engineering stage and are subject to change based on regulatory or technical requirements.

# 1B

**OPEN KITCHEN 80 SQM (NET)** 

1B homes face northeast but receive more shade from Odom Tower and have views of the Mekong to the east.