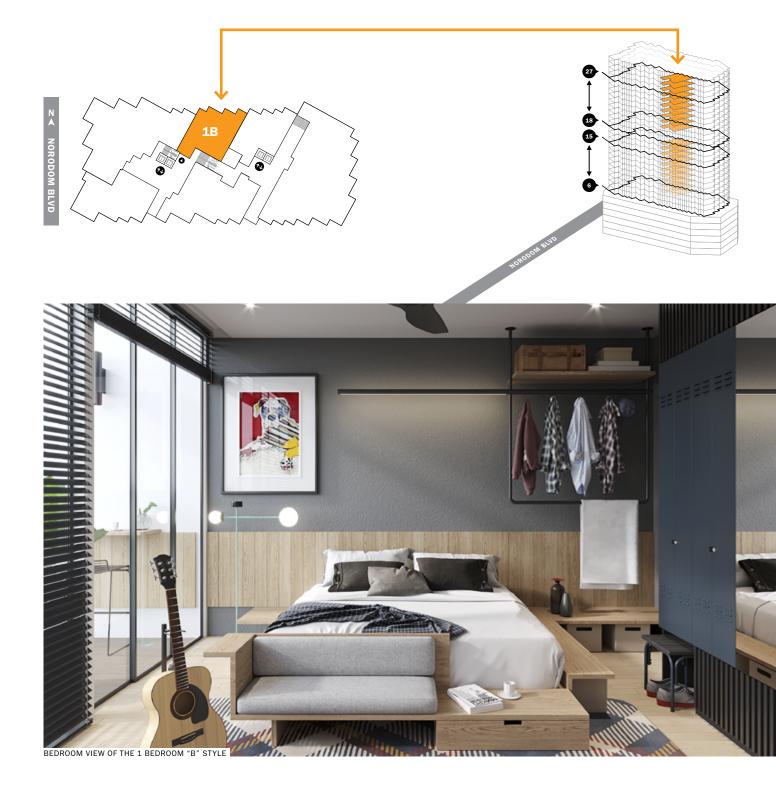

## **1**B

# 1B

**OPEN KITCHEN 80 SQM (NET)** 

1B homes face northeast but receive more shade from Odom Tower and have views of the Mekong to the east.